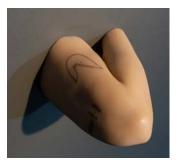

## COLE LU

The Proof. 2019. Silicone, rigid foam, metal, ink. 9.8 x 9.8 x 7.8 inches.

Thoroughbred (No Caster of Weather Foretold). 2019. Bronze. 17.7 x 11.8 x 9.8 inches.

First Reversal, They've Come By Mistake to a Lake That is Sure to Reverse Any Lering Leaf (come to think of it, I don't want to tell you about that incident). 2019.

> Stainless steel, aluminum, epoxy, cotton, leaves. 20.4 x 14.5 x 7.8 inches.