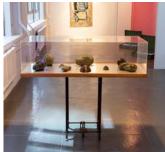

# ESPERANZA CORTÉS

EMERALD TEARS. 2010-2014. Clay, crystal, glass, metal base & plexi vitrine. 66 x 24 x 50.5 inches.