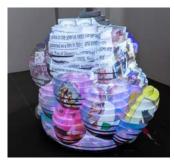

## COLE LU

The Proof. 2019. Silicone, rigid foam, metal, ink. 9.8 x 9.8 x 7.8 inches.

Thoroughbred (No Caster of Weather Foretold). 2019. Bronze. 17.7 x 11.8 x 9.8 inches.

First Reversal, They've Come By Mistake to a Lake That is Sure to Reverse Any Lering Leaf (come to think of it, I don't want to tell you about that incident). 2019.

> Stainless steel, aluminum, epoxy, cotton, leaves. 20.4 x 14.5 x 7.8 inches.