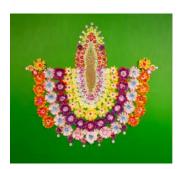

#### **BLANKA AMEZKUA**

US : WE. 2020. Silk flowers, pins, latex paint (in situ). 78 x 78 inches.