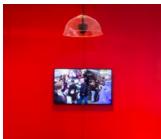

# ANA MENDIETA

Parachute. 1973. 1/2-inch reel-to-reel video w/ Sound (digitized). 7' 9". Courtesy the Estate of Ana Mendieta Collection, LLC and Galerie Lelong & Co., New York