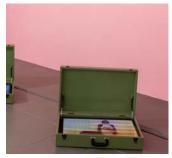

## YALI ROMAGOZA.

The Mistress of Loneliness : Chapter 1 :The Departure. 2019. Suitcase with video. 31.5 x 29 x 6.9 inches.

YALI ROMAGOZA.

The Mistress of Loneliness: Chapter 2: Pursuit of Happiness. 2019. Suitcase with video. 31.5 x 29 x 6.9 inches.