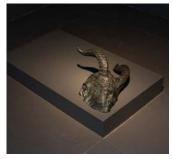

# ESPERANZA CORTÉS

EMERALD TEARS. 2010-2014. Clay, crystal, glass, metal base & plexi vitrine. 66 x 24 x 50.5 inches.