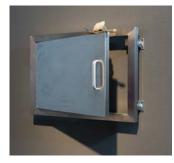

#### LEVAN MINDIASHVILI.

Levani's Room: AMERICA. 2020. Translucent printed chiffon & string lights. 144 x 144 x 24 inches (approximate).