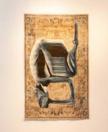

# ESPERANZA CORTÉS

EMERALD TEARS. 2010-2014. Clay, crystal, glass, metal base & plexi vitrine. 66 x 24 x 50.5 inches.