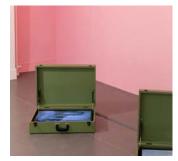

## YALI ROMAGOZA.

The Mistress of Loneliness : Chapter 1 :The Departure. 2019. Suitcase with video. 31.5 x 29 x 6.9 inches.

YALI ROMAGOZA.

The Mistress of Loneliness: Chapter 2: Pursuit of Happiness. 2019. Suitcase with video. 31.5 x 29 x 6.9 inches.