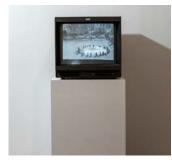

## YALI ROMAGOZA.

The Mistress of Loneliness : Chapter 1 :The Departure. 2019. Suitcase with video. 31.5 x 29 x 6.9 inches.

YALI ROMAGOZA.

The Mistress of Loneliness: Chapter 2: Pursuit of Happiness. 2019. Suitcase with video. 31.5 x 29 x 6.9 inches.