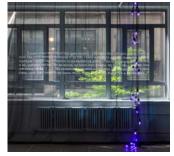

#### LEVAN MINDIASHVILI.

Levani's Room: AMERICA. 2020. Translucent printed chiffon & string lights. 144 x 144 x 24 inches (approximate).