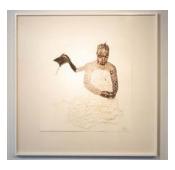

# ANA MENDIETA

Parachute. 1973. 1/2-inch reel-to-reel video w/ Sound (digitized). 7' 9". Courtesy the Estate of Ana Mendieta Collection, LLC and Galerie Lelong & Co., New York